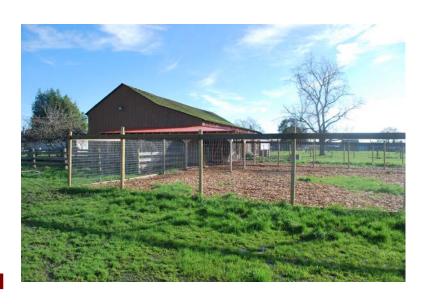

## BARN

Just a few minutes off Hwy 101 between Todd and Hearn

Come and check us out!

Your dog will be glad you did!

- ! Spacious indoor/outdoor play areas
- ! All outdoor yards have covered areas.
- ! Huge barn for indoor play
- ! Separate playgrounds for large/small dogs
- ! Redwood chip ground cover No harsh gravel
- ! Staffed by caring, knowledgeable professionals
- ! Constant supervision
- ! Safe, clean and fun

## Special services available

Over 10 acres of fenced country grounds are available for individual playtime. We can take your dog out for long walks, games of fetch or even obedience lessons.

707-322-3272